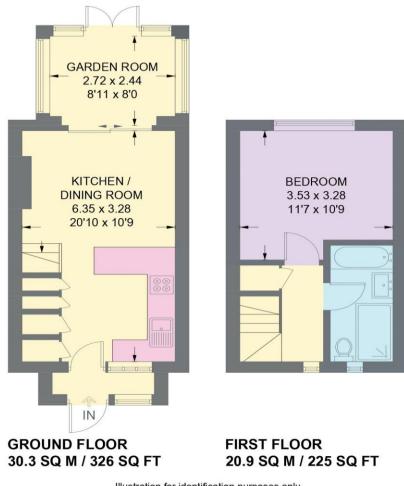

## **59 MIDDLE OX GARDENS**

APPROXIMATE GROSS INTERNAL AREA = 51.2 SQ M / 551 SQ FT

Illustration for identification purposes only, measurements are approximate, not to scale.

IMPORTANT: we would like to inform prospective purchasers that these sales particulars have been prepared as a general guide only. A detailed survey has not been carried out, nor the services, appliances and fittings tested. Room sizes should not be relied upon for furnishing purposes and are approximate. If floor plans are included, they are for guidance only and illustration purposes only and may not be to scale. If there are any important matters likely to affect your decision to buy, please contact us before viewing the property.