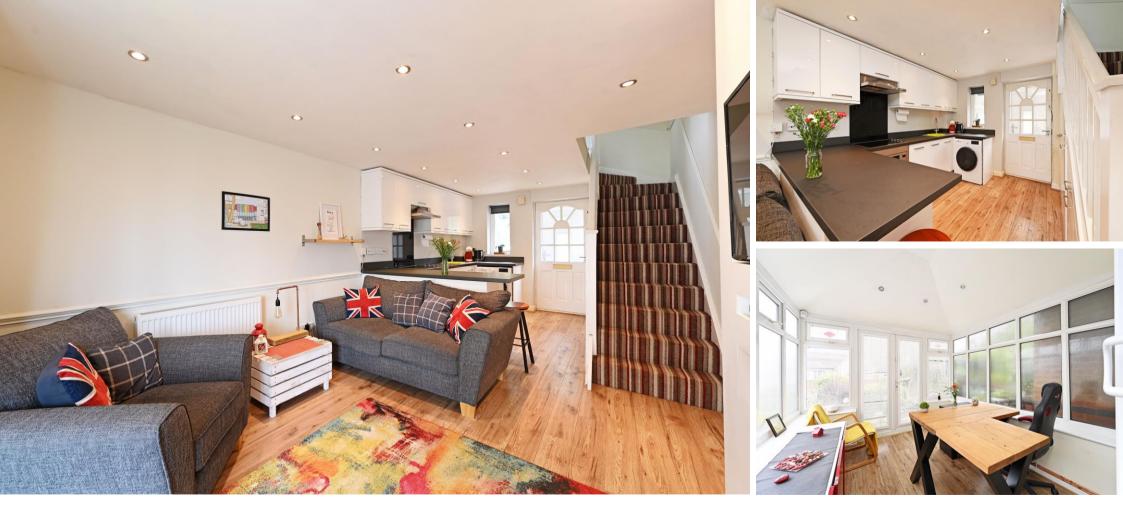

## Guide Price £150,000 - £160,000

Attractive 1 double bedroom mid terraced property, located on a quiet cul de sac in Halfway, S20. Benefits from open plan living space adjoining a fabulous conservatory which overlooks the rear garden. Features modern kitchen and bathroom, HIVE central heating, attractive rear garden and driveway with electric car charging point. Freehold. The ground floor features light and airy, dual aspect open plan living space. The kitchen is fitted with white gloss units, contrasting, matte black worktops, incorporating integrated convection oven, microwave and grill, electric hob and extractor. There is space and plumbing for further freestanding appliances. A breakfast bar separates the adjoining lounge complemented by media wall and oak shelving presented with a neutral palette. Overlooking the rear garden is a superb conservatory creating a flexible living space which infuses with the rear garden, complete with solid roof and radiator, offering a pleasant outlook. The first floor comprises of a cheerful, generously proportioned double bedroom, presented in sunny décor, styled with laminate floor and providing access to the partially boarded loft space. The impressive bathroom is equipped with 3-piece white suite, separate walk in rainfall shower modern tiling, walk in shower enclosure, vanity hand wash basin and heated towel aril. Externally is a driveway providing electric car charging point. At the rear is an attractive garden featuring stone steps descending to an artificial lawn, complemented by raised flower beds filled with colourful established planting, enclosed by fencing, with a rear gate. Halfway is a sought-after area for buyers of all ages due to its excellent amenities, Sheffield Supertram networks, Schools and its close proximity to Crystal Peaks Shopping Centre. The area boasts excellent local eateries and gastro style restaurants in the nearby villages, superb local walks on the Pennine trail and outdoor pursuits at Rother Valley Country Park. Ideally situated for links to the M1 motorway networks and

- Attractive Mid Terraced House In Halfway
- Spacious Double Bedroom
- Modern Kitchen With Integrated Appliances
- Bright & Airy Living Space with Conservatory
- Impressive Bathroom & Walk in Shower

- Gas Central Heating & Double Glazing
- Attractive Enclosed Rear Garden
- Driveway with EV Charger
- Freehold
- Council Tax Band A, EPC Rating C